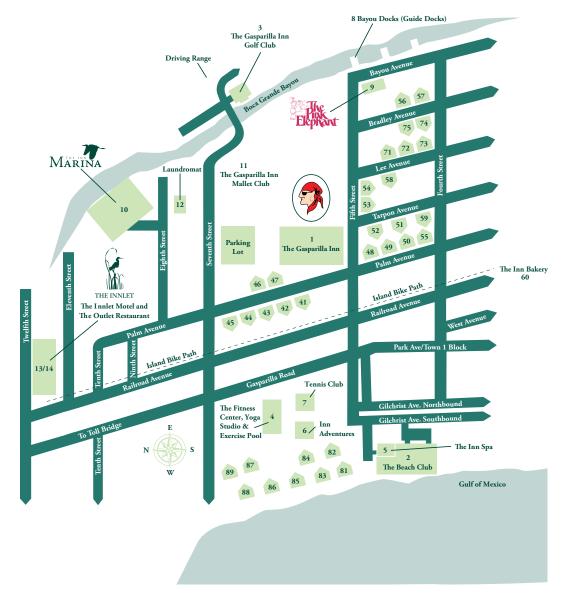

## RESORT MAP

| 1 | The Gasparilla Inn             | 10    | The Inn Marina                 |
|---|--------------------------------|-------|--------------------------------|
| 2 | The Beach Club                 | 11    | The Gasparilla Inn Mallet Club |
| 3 | The Gasparilla Inn Golf Club   | 12    | Laundromat                     |
| 4 | The Fitness Center,            | 13    | The Innlet Motel               |
|   | Yoga Studio & Exercise Pool    | 14    | The Outlet Restaurant          |
| 5 | The Inn Spa                    | 41-54 | Guest Cottages                 |
| 6 | Inn Adventures                 | 55-59 | Villas                         |
| 7 | The Gasparilla Inn Tennis Club | 60    | The Inn Bakery                 |
| 8 | Bayou Docks (Guide Docks)      | 71-75 | Sharp Houses                   |
| 9 | The Pink Elephant              | 81-89 | Beach Cottages                 |
|   |                                | 0,    |                                |